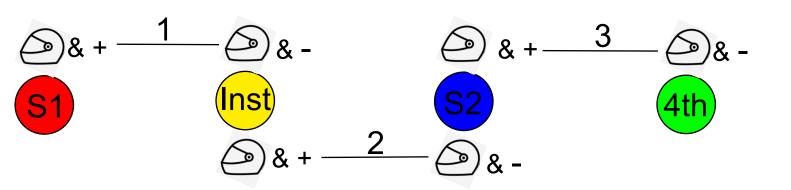

## **PAIRING:** (If necessary)

Although the manufacturer's instructions are clear, this may help:

Place the units in front of you in the order below from left to right & turn them all ON.

Student "RED" to Instructor "YELLOW" to Student "BLUE" to (4th unit "GREEN" if required).

Before any pairing operation you MUST press and hold the + & - buttons together until you see 3 red flashes on ALL units to clear the previous pairings.

Student (RED) press & hold the "INTERCOM" & the "+" buttons together until the unit flashes alternate Red & Blue then let go.

Instructor (YELLOW) press & hold the "INTERCOM" & the "-" buttons together until the unit flashes alternate Red & Blue, then let go.

Once the Student (RED) & Instructor have found each other, they will revert to a blue flashing light.

Now, again on the Instructor unit press & hold the "Intercom" & "+" buttons until it flashes alternate Red & Blue then let go.

Student (BLUE) press & hold the "INTERCOM" & the "-" buttons together until the unit flashes alternate Red & Blue then let go.

Once the Instructor & Student (BLUE) have found each other they will revert to a blue flashing light.

## 4th unit (GREEN) (if using)

Student (BLUE) press & hold the "INTERCOM" & the "+" buttons together until the unit flashes alternate Red & Blue then let go.

4th unit, press & hold the "INTERCOM & the "-" buttons together until the unit flashes alternate Red & Blue then let go.